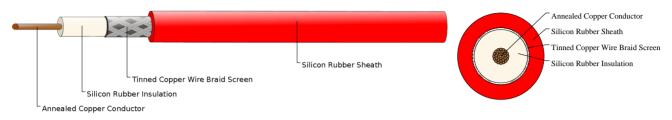

### CABLE CONSTRUCTION

Conductor: Annealed copper conductor, class 5. Insulation: Silicon rubber. Screen: Tinned copper wire braid. Sheath: Silicon rubber.